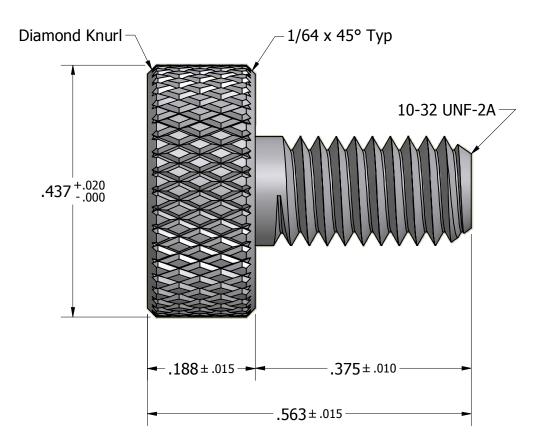

|                                                                                                                                                                                  | Tolerances Unless Otherwise Specified:<br>.xx Decimal: ± .02<br>.xxx Decimal: ± .005 | Part Number:   ST76333   Description:   Plain Thumb Screw |                    |               |
|----------------------------------------------------------------------------------------------------------------------------------------------------------------------------------|--------------------------------------------------------------------------------------|-----------------------------------------------------------|--------------------|---------------|
|                                                                                                                                                                                  | Fraction: ± 1/64<br>Angle: ± 2°                                                      |                                                           |                    |               |
| All information on this document is owned by Lyn-Tron, Inc. and is not to be copied or used without prior written consent.<br><b>LYN-TRON, INC.</b> www.lyntron.com 800-423-2734 | Drawn By:<br>COURTNEYS09/11/2012                                                     | Gauge:                                                    | Material:<br>Steel | Scale:<br>9:1 |