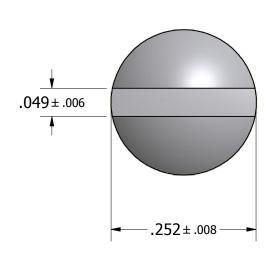

| Tolerances Unless Otherwise Specified: .xx Decimal: ± .02 .xxx Decimal: ± .005 Fraction: ± 1/64 Angle: ± 2° | <b>LYN-TRON, INC.</b>                                  |                           |                   |
|-------------------------------------------------------------------------------------------------------------|--------------------------------------------------------|---------------------------|-------------------|
|                                                                                                             | Part Number: SS5808                                    |                           |                   |
|                                                                                                             | Description: 6.4mm Metric Captive Panel Screw (Type 4) |                           |                   |
| Drawn By:                                                                                                   | Gauge: STD                                             | Material: Stainless Steel | Scale: <b>6:1</b> |