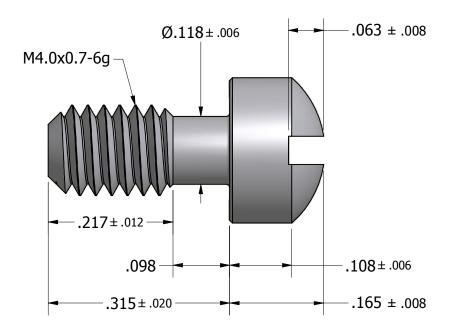

| Tolerances Unless Otherwise Specified: .xx Decimal: ± .02 .xxx Decimal: ± .005 Fraction: ± 1/64 Angle: ± 2° | <b>LYN-TRON, INC.</b>                                  |                           |                   |
|-------------------------------------------------------------------------------------------------------------|--------------------------------------------------------|---------------------------|-------------------|
|                                                                                                             | Part Number: SS5808                                    |                           |                   |
|                                                                                                             | Description: 6.4mm Metric Captive Panel Screw (Type 4) |                           |                   |
| Drawn By:                                                                                                   | Gauge: STD                                             | Material: Stainless Steel | Scale: <b>6:1</b> |