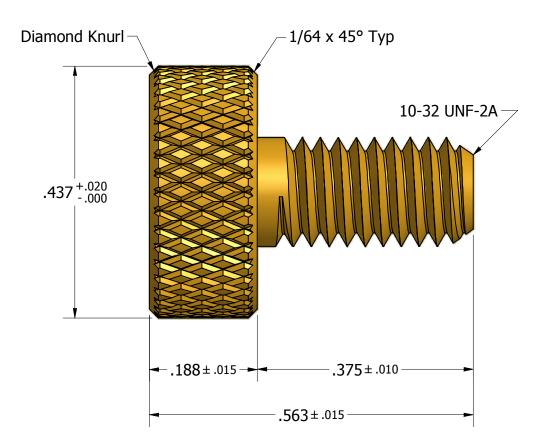

|                                                                                                                                                                                  | Tolerances Unless Otherwise Specified:<br>.xx Decimal: ± .02<br>.xxx Decimal: ± .005 |      | LYN-TRON, INC.                                              |                    |               |
|----------------------------------------------------------------------------------------------------------------------------------------------------------------------------------|--------------------------------------------------------------------------------------|------|-------------------------------------------------------------|--------------------|---------------|
|                                                                                                                                                                                  | Fraction: ± 1/0<br>Angle: ± 2°                                                       | ± 2° | Part Number:<br>BR7633<br>Description:<br>Plain Thumb Screw |                    |               |
| All information on this document is owned by Lyn-Tron, Inc. and is not to be copied or used without prior written consent.<br><b>LYN-TRON, INC.</b> www.lyntron.com 800-423-2734 | Drawn By:<br>COURTNEYS09/11/2012                                                     |      | Gauge:                                                      | Material:<br>Brass | Scale:<br>9:1 |