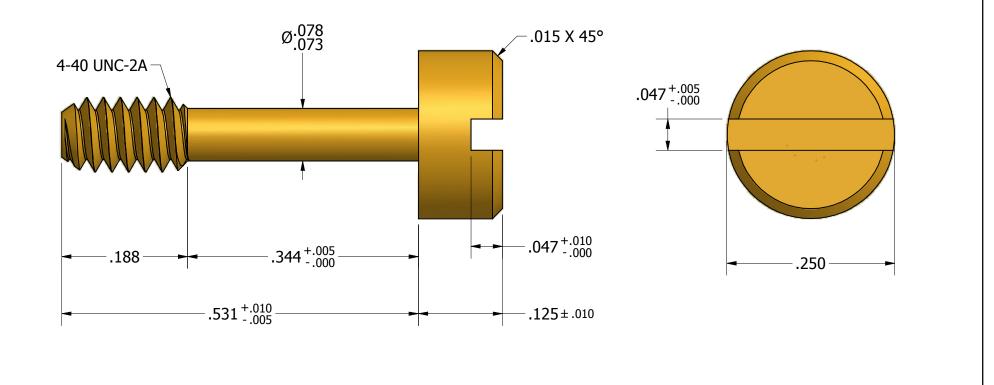

|                                                                                                                                                                           | Tolerances Unless Otherwise Specified:<br>.xx Decimal: ± .02<br>.xxx Decimal: ± .005<br>Fraction: ± 1/64<br>Angle: ± 2° |            | Part Number:   BR7584   Description:   Captive Panel Screw Type 6 |                    |               |
|---------------------------------------------------------------------------------------------------------------------------------------------------------------------------|-------------------------------------------------------------------------------------------------------------------------|------------|-------------------------------------------------------------------|--------------------|---------------|
| All information on this document is owned by Lyn-Tron, Inc. and is not to be copied or used without prior written consent.<br>LYN-TRON, INC. www.lyntron.com 800-423-2734 | Drawn By:<br>JEFFN                                                                                                      | 06/12/2012 | Gauge:                                                            | Material:<br>Brass | Scale:<br>7:1 |